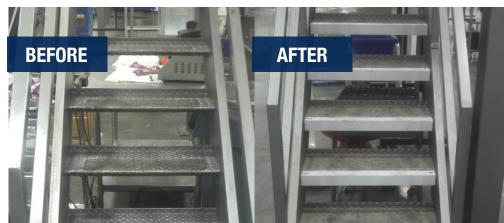

## THE IMPACT

SlipNOT® slip resistant angle nosings installed on the diamond plate surface instantly reduced the potential for slip and fall injuries in the workplace. After the product was installed, Costco Wholesale Packaging purchased an additional 50 pieces of angle nosing for more steps in their facility.