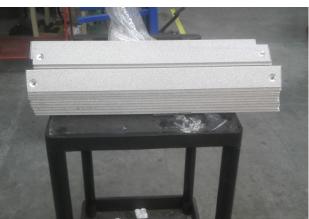

## THE SOLUTION

Costco contacted  $SlipNOT^{\circ}$  Metal Safety Flooring for a permanent solution. After speaking with a sales representative Costco purchased 50 pieces of 2" x 2" x 3/16" x 30" Grade 2 aluminum on aluminum angle nosings to retrofit over steel diamond plate.  $SlipNOT^{\circ}$  nosings can be welded directly to current treads and stringers or bolted in place. Costco purchased the nosings without pre-drilled holes, instead countersunk holes were fabricated in the field for the installation. Costco cleaned off the old taped-on product from the steel diamond plate and installed the  $SlipNOT^{\circ}$  angle nosings.