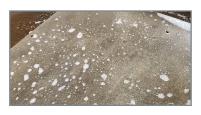

## **APPLY** Saturate the surface

with mixed Foothold solution.

## SOAK

Let soak on surface for 60 secs.