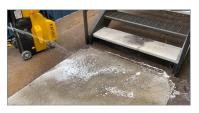

### SCRUB Lightly scrub to lift stubborn debris.

RINSE Rinse after scrubbing with water or vacuum.