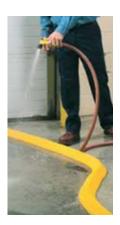

#### PIG SpillBlocker<sup>®</sup> Dike

For areas without direct or proper drainage, Pig offers a reusable spill blocker that allows the user to capture any flowing water and can be positioned around the KaiDrain attachment at the bottom of the staircase or end of hallway.