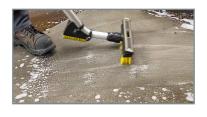

### SCRUB Lightly scrub to lift stubborn debris.

RINSE Rinse after scrubbing with water or vacuum.

### Recommended Equipment

### Custom KaiVac<sup>™</sup> with **KaiDrain Culper Tool**

A versatile cleaning system that provides automatic dilution and application of Foothold with fresh water and applies low-pressure distribution, scrubbing, vacuuming, and freshwater rinse of the surface being cleaned.