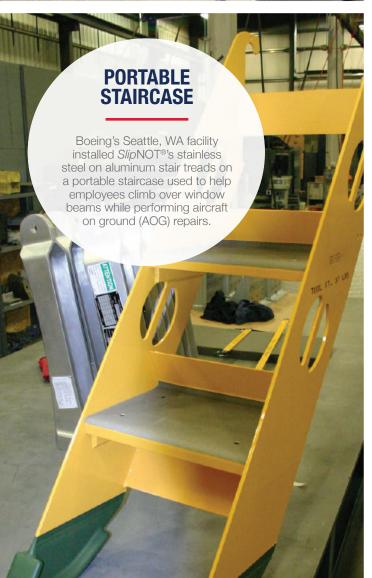

#### **APPLICATIONS**

Boeing applications vary from portable wing stairways, maintenance platforms, mezzanines, assembly platforms, access stands, flight lines, and operator platforms around presses.

In particular, Boeing has multiple portable wing stairways where employees execute system checks on the most popular Boeing 777 jetliners. While performing maintenance, employees work amidst oil, coolants, and lubricants, creating an extremely slippery working surface. SlipNOT® transforms these potentially hazardous work areas into safe and productive environments.