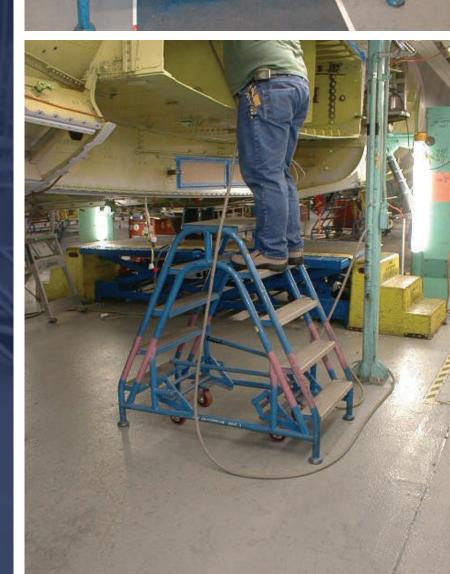

#### **APPLICATIONS**

Boeing applications vary from portable wing stairways, maintenance platforms, mezzanines, assembly platforms, access stands, flight lines, and operator platforms around presses.

In particular, Boeing has multiple portable wing stairways where employees execute system checks on the most popular Boeing 777 jetliners. While performing maintenance, employees work amidst oil, coolants, and lubricants, creating an extremely slippery working surface. SlipNOT® transforms these potentially hazardous work areas into safe and productive environments.