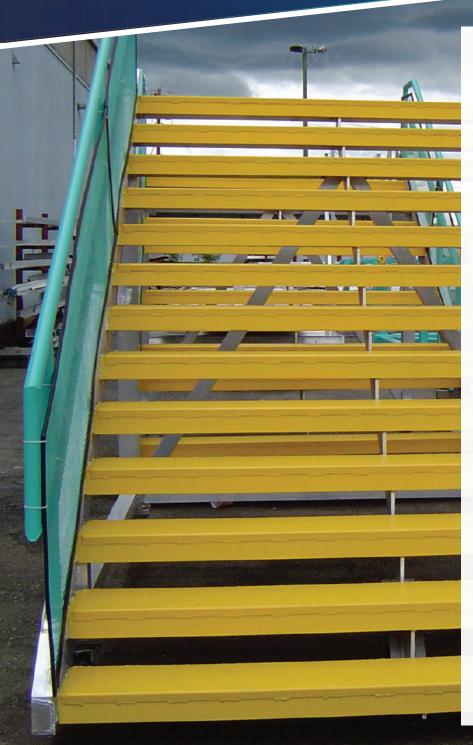

#### **APPLICATIONS**

Boeing applications vary from portable wing stairways, maintenance platforms, mezzanines, assembly platforms, access stands, flight lines, and operator platforms around presses.

In particular, Boeing has multiple portable wing stairways where employees execute system checks on the most popular Boeing 777 jetliners. While performing maintenance, employees work amidst oil, coolants, and lubricants, creating an extremely slippery working surface. SlipNOT® transforms these potentially hazardous work areas into safe and productive environments.