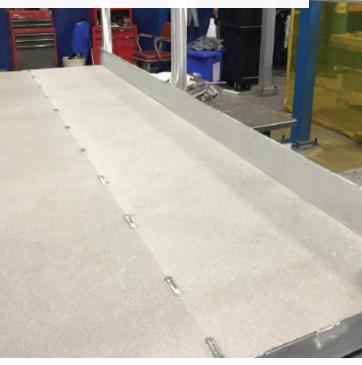

### **WORK PLATFORM**

SlipNOT® Grade 2 stainless steel on aluminum plates for secured work platforms throughout Boeing's Seattle manufacturing plant.