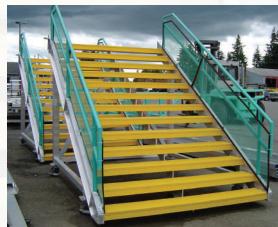

#### **APPLICATIONS**

Boeing applications vary from portable wing stairways, maintenance platforms, mezzanines, assembly platforms, access stands, flight lines, and operator platforms around presses.

In particular, Boeing has multiple portable wing stairways where employees execute system checks on the most popular Boeing 777 jetliners. While performing maintenance, employees work amidst oil, coolants, and lubricants, creating an extremely slippery working surface. SlipNOT® transforms these potentially hazardous work areas into safe and productive environments.