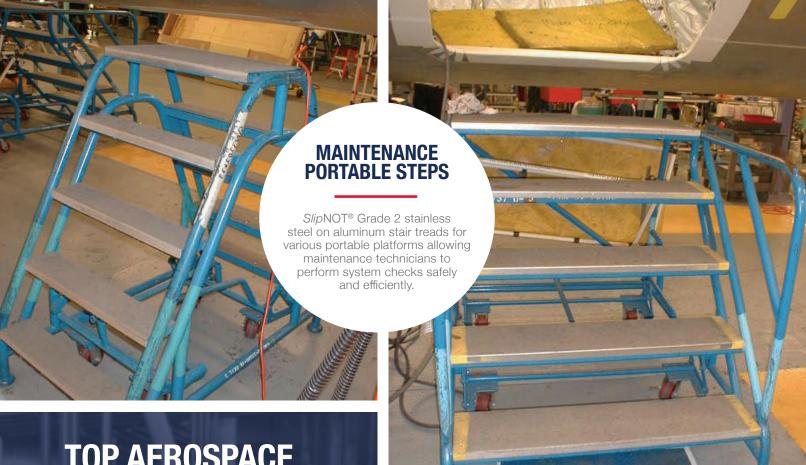

#### **APPLICATIONS**

Boeing applications vary from portable wing stairways, maintenance platforms, mezzanines, assembly platforms, access stands, flight lines, and operator platforms around presses.

In particular, Boeing has multiple portable wing stairways where employees execute system checks on the most popular Boeing 777 jetliners. While performing maintenance, employees work amidst oil, coolants, and lubricants, creating an extremely slippery working surface. SlipNOT® transforms these potentially hazardous work areas into safe and productive environments.