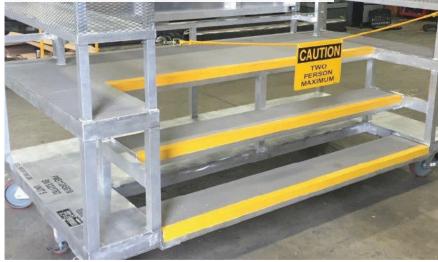

### **TOOL LIFT PLATFORM**

SlipNOT® custom Grade 2 stainless steel on aluminum plates for Boeing's portable tool lift platforms.